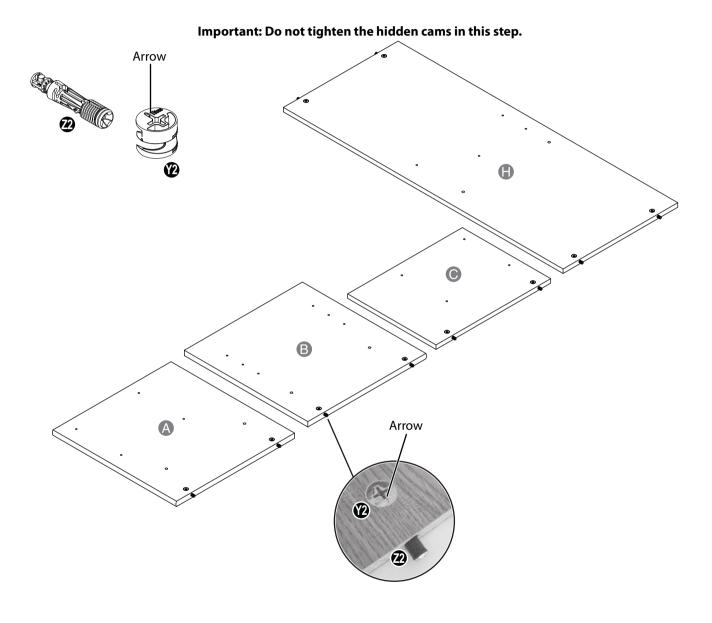

#### Step 1: Assemble the ends and uprights

Note: Assemble your TV stand on carpeted floor or on the empty carton to avoid scratching your stand or the floor.

- 1 Push two hidden cams (Y2) into the right end (A), left end (B), and right upright (C) and four hidden cams in the shelf (H). Make sure that the arrows on the hidden cams point to the holes on the edges of the right end, left end, right upright, and shelf.
- 2 Insert the metal end of a cam dowel (**Z2**) into the side of each hidden cam, then press in on the dowel until it snaps into place.